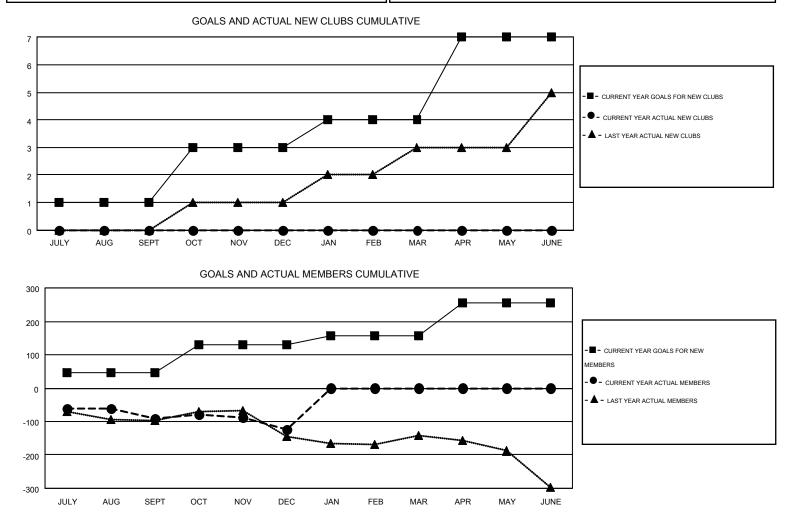

## GMT: HARVEY WHITLEY

| Clubs<br>RESULTS FOR 2015-2016 |   |   |   |    | Members<br>RESULTS FOR 2015-2016 |    |     |     |     |  |
|--------------------------------|---|---|---|----|----------------------------------|----|-----|-----|-----|--|
|                                |   |   |   |    |                                  |    |     |     |     |  |
| JULY/AUG/SEPT                  | 1 | 0 | 1 | -1 | JULY/AUG/SEPT                    | 47 | 136 | 226 | -90 |  |
| OCT/NOV/DEC                    | 2 | 0 | 4 | -4 | OCT/NOV/DEC                      | 84 | 123 | 158 | -35 |  |
| JAN/FEB/MAR                    | 1 | 0 | 0 | 0  | JAN/FEB/MAR                      | 26 | 0   | 0   | 0   |  |
| APR/MAY/JUNE                   | 3 | 0 | 0 | 0  | APR/MAY/JUNE                     | 99 | 0   | 0   | 0   |  |